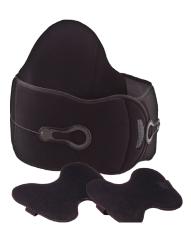

Enhanced profile compression orthosis for low thoracic and lumbar pathologies

SLEEQ<sup>®</sup> APL Universal LSO PDAC APPROVED LO637/LO650 Product # 901300

Enhanced profile compression orthosis with lateral support panels for low thoracic and lumbar pathologies