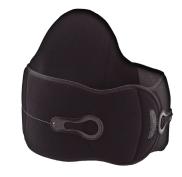

Enhanced profile compression orthosis for low thoracic and lumbar pathologies

SLEEQ<sup>®</sup> APL Universal LSO PDAC APPROVED LO637/LO650 Product # 901300

Enhanced profile compression orthosis with lateral support panels for low thoracic and lumbar pathologies